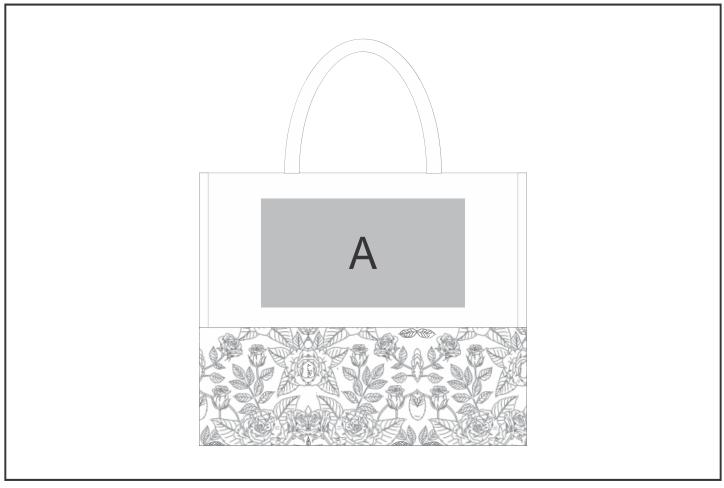

## **Branding Options:**

| Position | Branding Method (Branding Code) | No. of Colours | Dimension               |
|----------|---------------------------------|----------------|-------------------------|
| Α        | Screen Print (SB)               | 1 Colour       | 250mm wide x 130mm high |
| Α        | Digital Direct Transfer (DDT-D) | Full Colour    | 105mm wide x 74mm high  |
| Α        | Digital Direct Transfer (DDT-A) | Full Colour    | 150mm wide x 148mm high |
| Α        | Digital Direct Transfer (DDT-B) |                | 210mm wide x 120mm high |
| Α        | Digital Direct Transfer (DDT-C) | Full Colour    | 260mm wide x 120mm high |